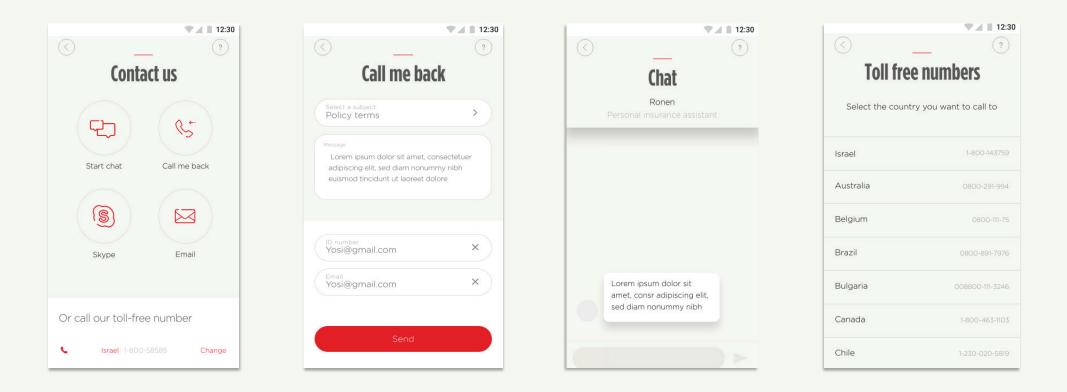

### **Contact us**

5

Everywhere you go beyond borders, you can choose to call us, chat with us on WhatsApp, email or Skype with us whenever and wherever you need us.

### Any questions?

Contact us at:

Phone: +357 22007080 WhatsApp: +357 99 066067 Email: csr@passportcard.com.cy www.passportcard.com.cy

**GET OUR APP!** 

Search for: PassportCard Pcard CY