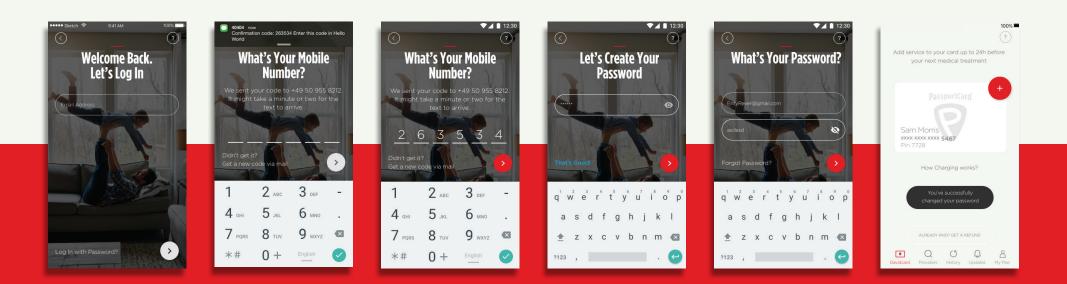

### Login

Please log in to the mobile app or the self-service website using the User ID (your email address) and password.

You can either click the link on your welcome email and receive your password or provide your mobile phone number and you will receive an SMS with a onetime password.