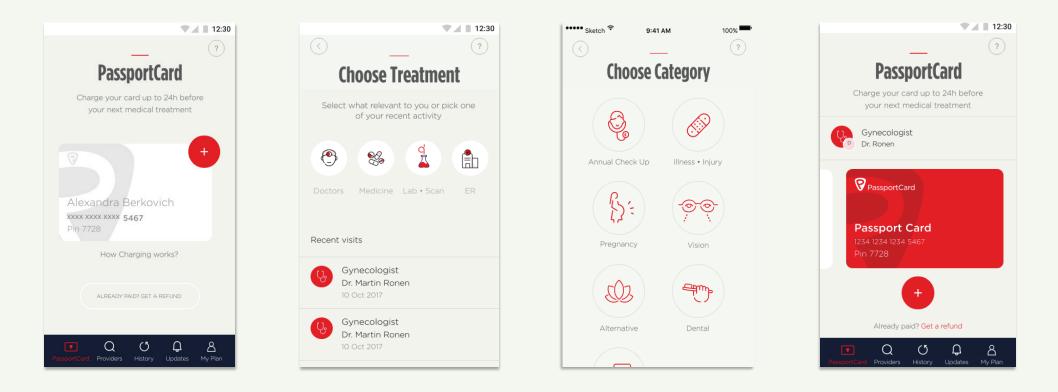

## Load your PassportCard

Load your PassportCard to pay the medical services bill such as doctor visits, prescription medications or lab tests. This service is available globally excluding the US.

## Manage your claims

If you chose to pay without the PassportCard and request a refund instead, you can easily do that through the app. Submit and manage your claims online: track your claim status or use your phone to upload receipts and medical documents.