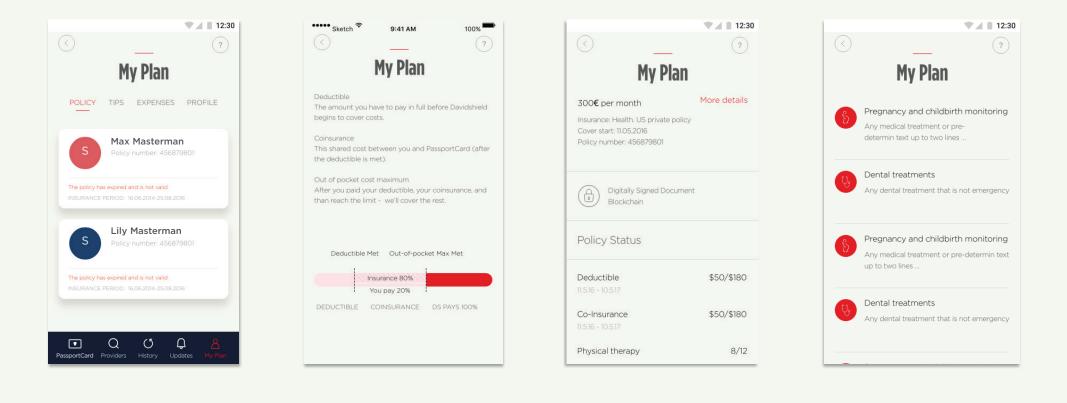

# **View your plan**

You can view your monthly premium, your insurance plan and its covered benefits, including details on deductibles, co-payments and what's not covered in your plan.