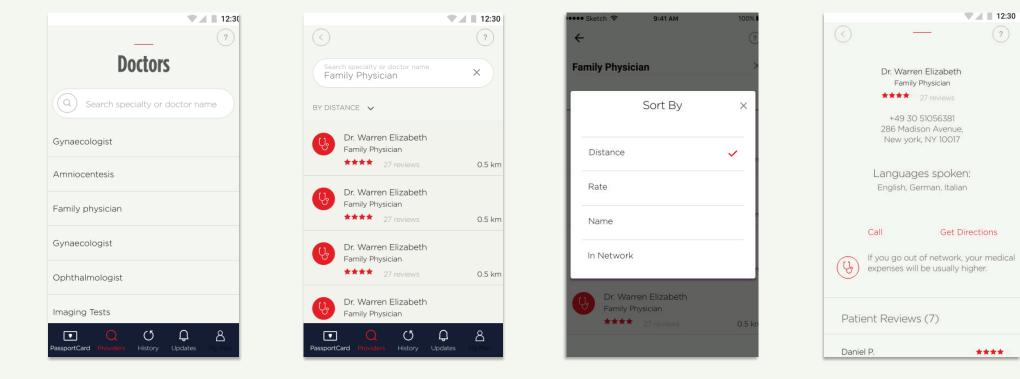

# **Locate medical providers**

Locate healthcare providers nearby and view their rating anywhere across the globe.