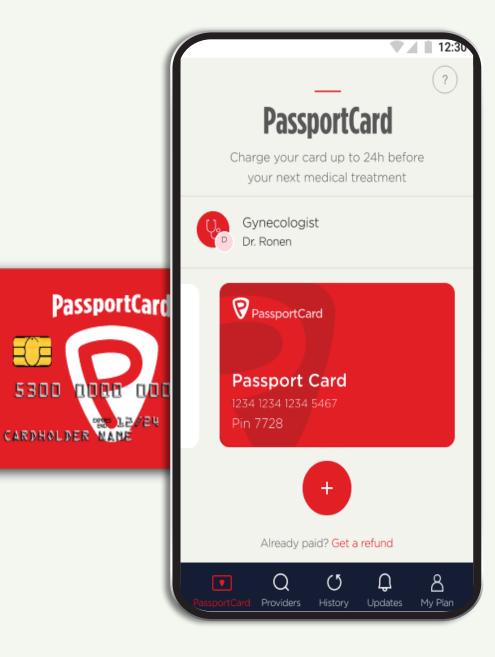

# How does it work?

If you need to see a doctor, just download the app before your medical appointment and load the card.

Then you can just use the card to pay the doctor. You can pay with the card for: doctor visits, purchasing prescription medications, laboratory tests, imaging and emergency room visits. No out-of-pocket payments, no paperwork, or long claims processing, it's that simple!

### 2. Load the card

We will load the card with sufficient funds.

### 3. Swipe to pay

Just swipe the card like a normal debit card to pay the doctor and you're done.

## Load your PassportCard

Load your PassportCard to pay the medical services bill such as doctor visits, prescription medications or lab tests. This service is available globally excluding the US.