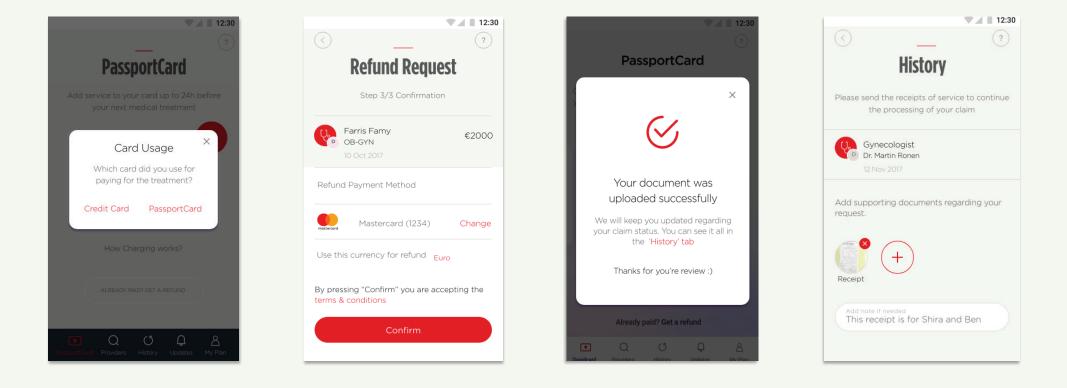

## Load your PassportCard

Load your PassportCard to pay the medical services bill such as doctor visits, prescription medications or lab tests. This service is available globally excluding the US.

#### \* Excluding in the US

Please note: The PassportCard and Member ID Card can be sent to you only after logging into the app or self-service website and confirming or updating your personal details.

## Manage your claims

If you chose to pay without the PassportCard and request a refund instead, you can easily do that through the app. Submit and manage your claims online: track your claim status or use your phone to upload receipts and medical documents.